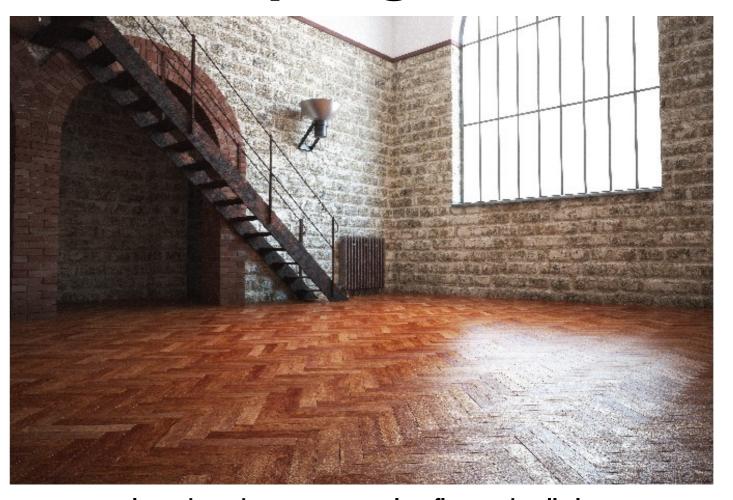

# **NATURE**

Italian ink-jet design Gres Porcelain floor and wall tiles

# **NATURE**

### NATURE is available in 15x60cm planks

Packaging: 150 x 600mm x10mm 6" x 24" x 0.39"

16pcs. / ctn. 16pcs. / ctn. 1.44m2 / ctn. 15.5 sqft / ctn.

31kg / ctn. 68.34 lbs / ctn.

1,1 x 1,1m pallet: 40ctn. / pallet 3' 6" pallet: 40ctn. / pallet