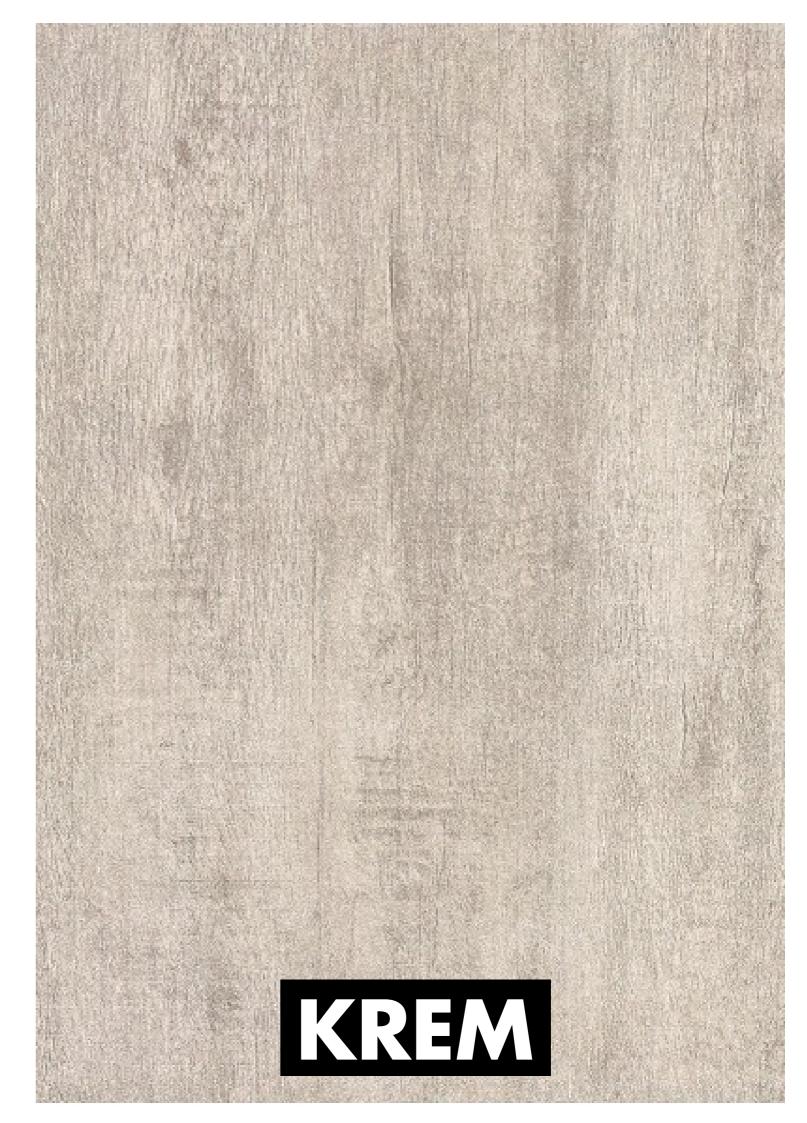

### NATURE is available in 15x60cm planks

Packaging: 150 x 600mm x10mm 6" x 24" x 0.39"

16pcs. / ctn. 16pcs. / ctn. 1.44m2 / ctn. 15.5 sqft / ctn.

31kg / ctn. 68.34 lbs / ctn.

1,1 x 1,1m pallet: 40ctn. / pallet 3' 6" pallet: 40ctn. / pallet

57.6m2 / pallet 620 sqft / pallet

Light Grey