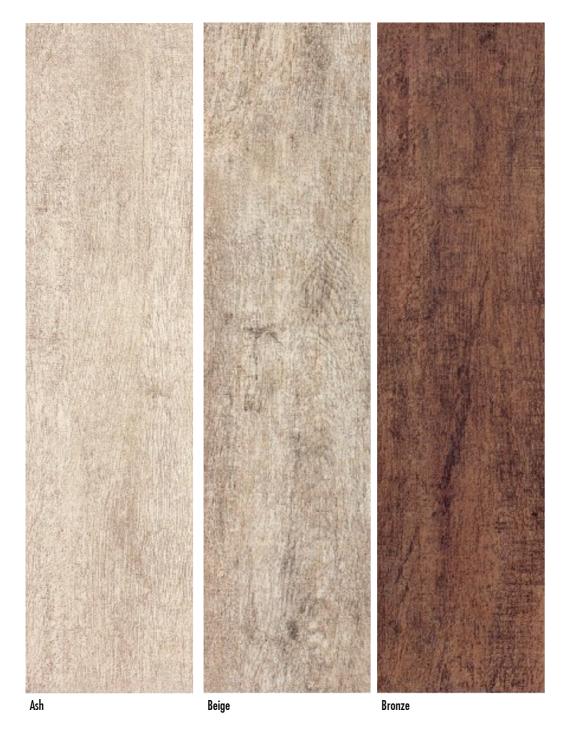

### NATURE is available in 15x60cm planks

Packaging: 150 x 600mm x10mm 6" x 24" x 0.39"

16pcs. / ctn. 16pcs. / ctn. 1.44m2 / ctn. 15.5 sqft / ctn.

31kg / ctn. 68.34 lbs / ctn.

1,1 x 1,1m pallet: 40ctn. / pallet 3' 6" pallet: 40ctn. / pallet

57.6m2 / pallet 620 sqft / pallet

Light Grey